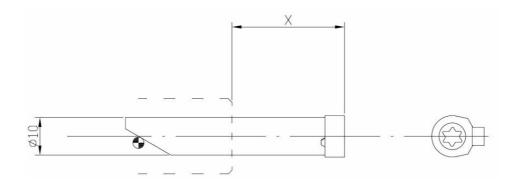

| PART NO:                 | X mm     |
|--------------------------|----------|
| A10L30D16R               | 30       |
| A10L35D16R<br>A10L40D16R | 35<br>40 |

Designed to locate the cutting edge on the right of the tool, in the East position. By relocating the A10 toolholder 180° in the toolpost or turret the insert can be positioned on the left or West position