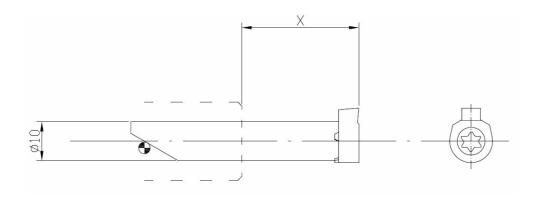

## Adaptors to allow the use of D16 broaching inserts in A10 toolholders

| PART NO:                 | X mm     |
|--------------------------|----------|
| A10L30D16T               | 30       |
| A10L35D16T<br>A10L40D16T | 35<br>40 |

Designed to locate the cutting edge at the top of the tool, in the North position. By relocating the A10 toolholder 180° in the toolpost or turret the insert can be positioned at the bottom or South position